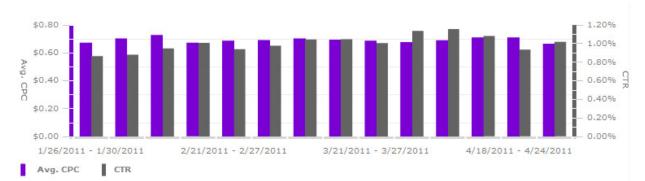

# Sample

### **Conversions by Ad Campaign Sample**

Date range : Last 30 Days (3/27/2011 - 4/25/2011)



Total Conversions: 388

#### Sample

Date range : Last 90 Days (1/26/2011 - 4/25/2011)



Total Impressions: 1,887,606, Total Clicks: 18,855

## Sample

Date range : Last 90 Days (1/26/2011 - 4/25/2011)





### Sample





### Sample

Date range : Last 90 Days (1/26/2011 - 4/25/2011)



#### Sample

Date range : Last 90 Days (1/26/2011 - 4/25/2011)



## Sample



### Date range : Last 90 Days (1/26/2011 - 4/25/2011)



## Top 3 Text Ads - Google AdWords - Based on Conv. (All campaigns)

Date range : Last 90 Days (1/26/2011 - 4/25/2011)

| Text Ad                                                                                                                        | Campaign            | Ad Group        | Conv. |
|--------------------------------------------------------------------------------------------------------------------------------|---------------------|-----------------|-------|
| 1 Complete Greenhouse Kits<br>Quality Greenhouses. Easy Assembly.<br>Aluminum or Wood. Factory Dire