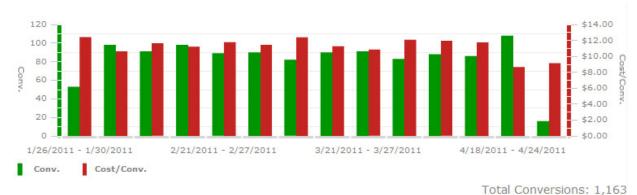

# Sample

### **Conversions by Ad Campaign Sample**

Date range : Last 30 Days (3/27/2011 - 4/25/2011)



Total Conversions: 388

#### Sample

Date range : Last 90 Days (1/26/2011 - 4/25/2011)



Total Impressions: 1,887,606, Total Clicks: 18,855

## Sample

Date range : Last 90 Days (1/26/2011 - 4/25/2011)





### Sample





### Sample

Date range : Last 90 Days (1/26/2011 - 4/25/2011)



#### Sample

Date range : Last 90 Days (1/26/2011 - 4/25/2011)



## Sample



### Date range : Last 90 Days (1/26/2011 - 4/25/2011)



## Top 3 Text Ads - Google AdWords - Based on Conv. (All campaigns)

Date range : Last 90 Days (1/26/2011 - 4/25/2011)

| Text Ad                                                                                                                        | Campaign            | Ad Group        | Conv. |
|--------------------------------------------------------------------------------------------------------------------------------|---------------------|-----------------|-------|
| 1 Complete Greenhouse Kits<br>Quality Greenhouses. Easy Assembly.<br>Aluminum or Wood. Factory Direct<br>www.SBGreenh