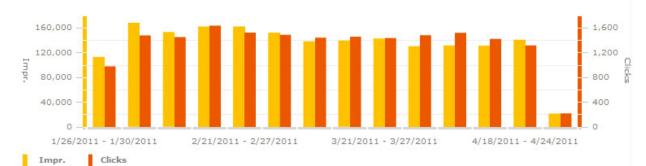

#### Sample

Date range : Last 90 Days (1/26/2011 - 4/25/2011)

Total Impressions: 1,887,606, Total Clicks: 18,855