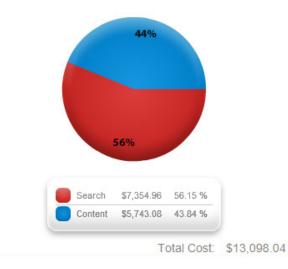

# Sample

### **Conversions by Ad Campaign Sample**

Date range : Last 30 Days (3/27/2011 - 4/25/2011)



Total Conversions: 388

#### Sample

Date range : Last 90 Days (1/26/2011 - 4/25/2011)



Total Impressions: 1,887,606, Total Clicks: 18,855

## Sample

Date range : Last 90 Days (1/26/2011 - 4/25/2011)





### Sample





### Sample

Date range : Last 90 Days (1/26/2011 - 4/25/2011)



#### Sample

Date range : Last 90 Days (1/26/2011 - 4/25/2011)



## Sample



### Date range : Last 90 Days (1/26/2011 - 4/25/2011)



## Top 3 Text Ads - Google AdWords - Based on Conv. (All campaigns)

Date range : Last 90 Days (1/26/2011 - 4/25/2011)

| Text Ad                                                                                                                        | Campaign            | Ad Group        | Conv. |
|--------------------------------------------------------------------------------------------------------------------------------|---------------------|-----------------|-------|
| 1 Complete Greenhouse Kits<br>Quality Greenhouses. Easy Assembly.<br>Aluminum or Wood. Factory Direct<br>www.SBGreenhouse.com  | RSL-Greenhouse Kits | Greenhouse Kits | 324   |
| 2 Better Greenhouse Kits<br>Buy Factory Direct Home Greenhouses<br>Qu