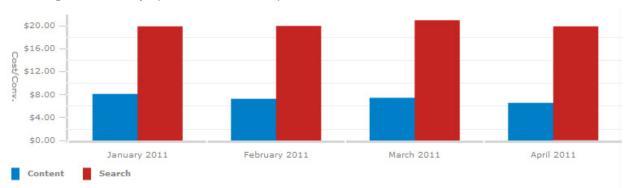

# Sample

### **Conversions by Ad Campaign Sample**

Date range : Last 30 Days (3/27/2011 - 4/25/2011)



Total Conversions: 388

#### Sample

Date range : Last 90 Days (1/26/2011 - 4/25/2011)



Total Impressions: 1,887,606, Total Clicks: 18,855

## Sample

Date range : Last 90 Days (1/26/2011 - 4/25/2011)





### Sample





### Sample

Date range : Last 90 Days (1/26/2011 - 4/25/2011)



#### Sample

Date range : Last 90 Days (1/26/2011 - 4/25/2011)



## Sample



### Date range : Last 90 Days (1/26/2011 - 4/25/2011)



## Top 3 Text Ads - Google AdWords - Based on Conv. (All campaigns)

Date range : Last 90 Days (1/26/2011 - 4/25/2011)

| Text Ad                                                                                                                        | Campaign            | Ad Group        | Conv. |
|--------------------------------------------------------------------------------------------------------------------------------|---------------------|-----------------|-------|
| 1 Complete Greenhouse Kits<br>Quality Greenhouses. Easy Assembly.<br>Aluminum or Wood. Factory Direct<br>www.SBGreenhouse.com  | RSL-Greenhouse Kits | Greenhouse Kits | 324   |
| 2 Better Greenhouse Kits<br>Buy Factory Direct Home Greenhouses<br>Quality & Durab