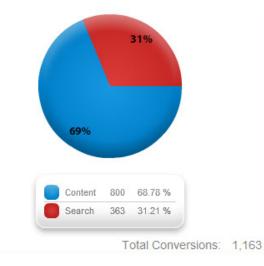

# Sample

### **Conversions by Ad Campaign Sample**

Date range : Last 30 Days (3/27/2011 - 4/25/2011)



Total Conversions: 388

#### Sample

Date range : Last 90 Days (1/26/2011 - 4/25/2011)



Total Impressions: 1,887,606, Total Clicks: 18,855

## Sample

Date range : Last 90 Days (1/26/2011 - 4/25/2011)





### Sample





### Sample

Date range : Last 90 Days (1/26/2011 - 4/25/2011)



#### Sample

Date range : Last 90 Days (1/26/2011 - 4/25/2011)



## Sample



### Date range : Last 90 Days (1/26/2011 - 4/25/2011)



## Top 3 Text Ads - Google AdWords - Based on Conv. (All campaigns)

Date range : Last 90 Days (1/26/2011 - 4/25/2011)

| Text Ad                                                                                                                        | Campaign            | Ad Group        | Conv. |
|--------------------------------------------------------------------------------------------------------------------------------|---------------------|-----------------|-------|
| 1 Complete Greenhouse Kits<br>Quality Greenhouses. Easy Assembly.<br>Aluminum or Wood. Factory Direct<br>www.SBGreenhouse.com  | RSL-Greenhouse Kits | Greenhouse Kits | 324   |
| 2 B