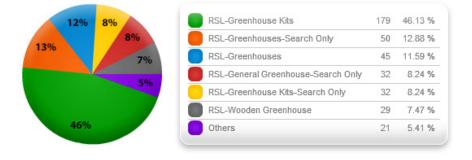

# Sample

### **Conversions by Ad Campaign Sample**

Date range : Last 30 Days (3/27/2011 - 4/25/2011)



Total Conversions: 388

#### Sample

Date range : Last 90 Days (1/26/2011 - 4/25/2011)



Total Impressions: 1,887,606, Total Clicks: 18,855

## Sample

Date range : Last 90 Days (1/26/2011 - 4/25/2011)





### Sample





### Sample

Date range : Last 90 Days (1/26/2011 - 4/25/2011)



#### Sample

Date range : Last 90 Days (1/26/2011 - 4/25/2011)



## Sample



### Date range : Last 90 Days (1/26/2011 - 4/25/2011)



## Top 3 Text Ads - Google AdWords - Based on Conv. (All campaigns)

Date range : Last 90 Days (1/26/2011 - 4/25/2011)

| Text Ad                                                                                                                        | Campaign            | Ad Group        | Conv. |
|-------------------------------------------------------------------------